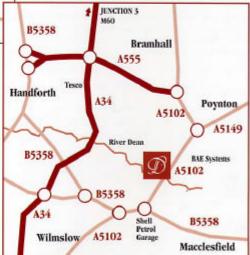

## HOW TO FIND US

The Deanwater Hotel is situated in Woodford on the A5102, between Wilmslow and Poynton, Written directions are available detailing routes from all major road networks,

Deanwater Hotel

Christ Church