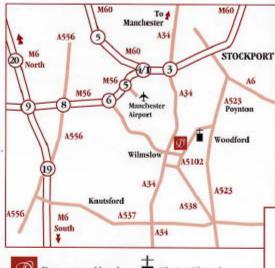

## HOW TO FIND US

The Deanwater Hotel is situated in Woodford on the A5102, between Wilmslow and Poynton, Written directions are available detailing routes from all major road networks,

Deanwater Hotel

Christ Church