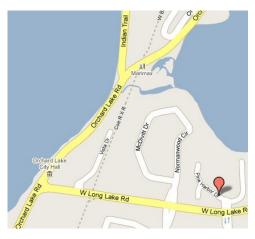

## Directions from BOTB site

Distance: 1.24 mi Time: 4 mins

- 1. Start at 3535 INDIAN TRL, WEST BLOOMFIELD going toward ORCHARD LAKE RD - go 0.5 mi
- 2. Bear Right on ORCHARD LAKE RD go 0.3 mi
- 3. Turn Left on W LONG LAKE RD go 0.4 mi
- 4. Turn Left on PINE HARBOR DR
- 5. Turn Left on PINE HARBOR DR go < 0.1 mi

Arrive at **3885 PINE HARBOR DR, WEST BLOOMFIELD,** on the Left