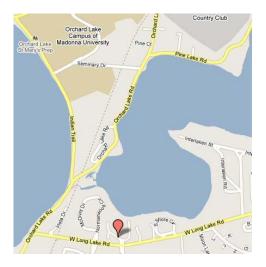

## Directions from BOTB site

Distance: 1.24 mi Time: 4 mins

- 1. Start at 3535 INDIAN TRL, WEST BLOOMFIELD going toward ORCHARD LAKE RD - go 0.5 mi
- 2. Bear Right on ORCHARD LAKE RD go 0.3 mi
- 3. Turn Left on W LONG LAKE RD go 0.4 mi
- 4. Turn Left on PINE HARBOR DR
- 5. Turn Left on PINE HARBOR DR go < 0.1 mi

Arrive at **3885 PINE HARBOR DR, WEST BLOOMFIELD,** on the Left