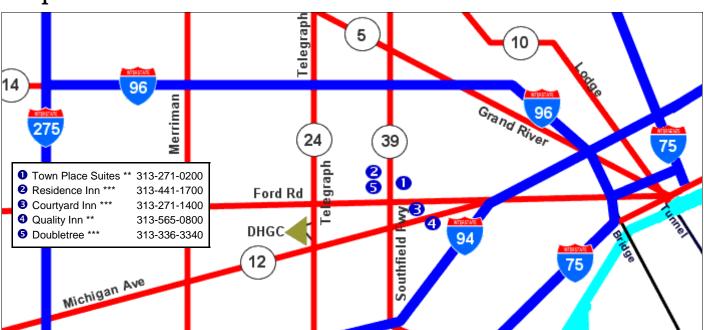

## $Map\ \&\ Hotels$ (Check on-line for other hotel choices)

## Location

The Dearborn Hills Golf Course & Banquet Facility is located on the west side of Telegraph Rd, just north of Michigan Avenue. Note that the facility can only be entered from the north and the exit only goes south, so Michigan U turns may be needed.

#### From the Ambassador Bridge.

I-96 W / JEFFRIES FWY toward LANSING.

Merge onto I-94 W via EXIT 190A toward CHICAGO.

Merge onto TELEGRAPH RD / US-24 N via EXIT 202 toward DEARBORN HTS.

Make a U-TURN onto S TELEGRAPH RD / US-24 S.

Travel 1.8 mi / 2.9 km

Travel 11.3 mi / 18.2 km

Travel 3 mi / 4.8 km

Travel 0.2 mi / 0.3 km

The club will be found on the right.

#### From the Windsor-Detroit Tunnel:

Exit customs and turn RIGHT onto JEFFERSON AVE E. Travel 0.1 mi / 0.2 km Stay STRAIGHT to go onto I-375 N / CHRYSLER FWY. Travel 0.9 mi / 1.4 km Merge onto I-75 S toward TOLEDO. Travel 2.4 mi / 3.9 km Merge onto I-96 W / JEFFRIES FWY via EXIT 48 toward LANSING. Travel 1.3 mi / 2.1 km Merge onto I-94 W via EXIT 190A toward CHICAGO and follow directions above for the Ambassador Bridge route.