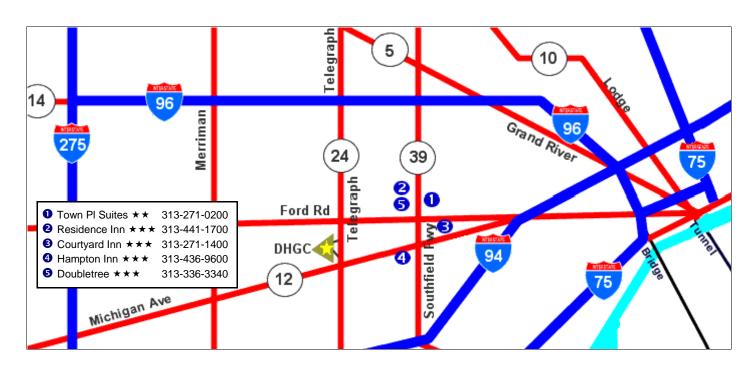

# Map & Hotels Check on-line for other hotel choices. Ask the hotels about their shuttle service.

The Dearborn Hills Golf Course & Banquet Facility is located on the west side of Telegraph Rd, just north of Michigan Avenue. Note that the facility can only be entered from the north and the exit only goes south, so Michigan U turns may be needed.

#### From the Ambassador Bridge.

I-96 W / JEFFRIES FWY toward LANSING.

Merge onto I-94 W via EXIT 190A toward CHICAGO.

Merge onto TELEGRAPH RD / US-24 N via EXIT 202 toward DEARBORN HTS.

Make a U-TURN onto S TELEGRAPH RD / US-24 S.

Travel 1.8 mi / 2.9 km

Travel 11.3 mi / 18.2 km

Travel 3 mi / 4.8 km

Travel 0.2 mi / 0.3 km

The club will be found on the right.

#### From the Windsor-Detroit Tunnel:

Exit customs and turn RIGHT onto JEFFERSON AVE E. Travel 0.1 mi / 0.2 km Stay STRAIGHT to go onto I-375 N / CHRYSLER FWY. Travel 0.9 mi / 1.4 km Merge onto I-75 S toward TOLEDO. Travel 2.4 mi / 3.9 km Merge onto I-96 W / JEFFRIES FWY via EXIT 48 toward LANSING. Travel 1.3 mi / 2.1 km Merge onto I-94 W via EXIT 190A toward CHICAGO and follow directions above for the Ambassador Bridge route.