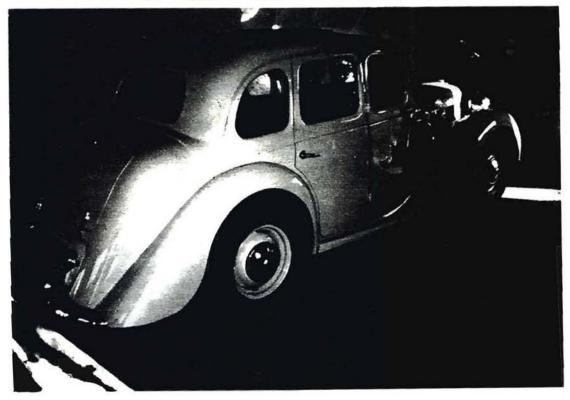

## EDITORIAL

Back on 5th August, Miles Harris, from Ballyclare, won Best Newcomer's Award in the Northern Ireland round of the prestigious Benson & Hedges Concours with his newly restored 1953 YB. The car, in the state it was in when Miles acquired it, was pictured on page 67 of my book and in Issue No.83 (October 1987) of "The Classic Y". The car, as it is now, is pictured below. What a difference three years makes! Meanwhile, the YT pictured in the two lower photos on page 36 of my book more recently won a Concours award (best postwar car) at Tatton Park, Cheshire. What a difference six years makes!