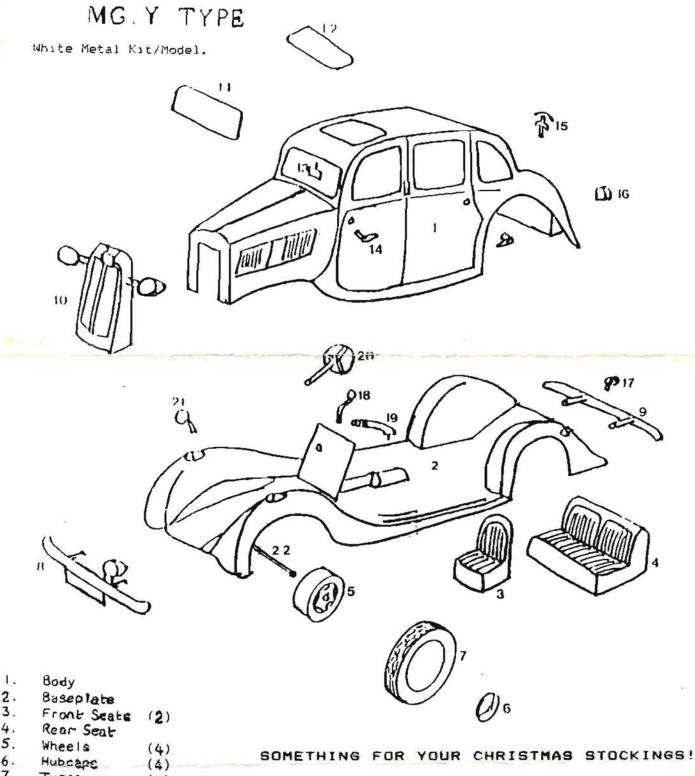

years, detailed maintenance records, genuine 79,000 miles, £7,500. Tel:

#### Spares News

Member Allan Bolt,he of the door repair panels,has found a supplier of piston rings for "Y" Types. They are Piston Services (Dudley) Ltd., Unit 5, Corbett Trading Estate, Cinder Bank, Netherton, Dudley, West Midlands, DY2.9BG (Tel: 0384~254159). They say that the compression rings do not have a groove in them unless they are the Cord replacement rings,but that this can be overcome on standard rings by grinding a slight chamfer around the top edge. Compression rings are £2.75 each and oil scraper rings,£3.25 each (both prices plus V.A.T.). Rings can also be specially made at a cost of £6 each + V.A.T. When ordering rings,please quote bore size (std. or plus), width and depth of rings and/or grooves.



5.

7. Tyres (4)

8. Front Bumper 9.

Rear Sumper

10. Radistor & Headlamps 17.

Windscreen Surround 12. Sun Roof

13. Rear View Mirror

Door HAndle s(4) 14.

15. Boot Handle

Rear Number Plate 1 ights (2)

17. Fuel Filler Cap

18. Gear Stick 19. HandBrake

20. Steering Wheel

21. Wing Mirrors (2)

Axle Rod

Accetate Sheet

Transfers Base Plate Screws (2) Both David Mullen and Allan Bolt have sent in details of this new "Y" Type model by R.A.E. Models of Unit 2, Service Road, off Road, Addlestone, Surrey, KT15.2LP. retail for around £19 in kit form or £40 fully made-up and are, I believe, to 1/43 scale. As is usual with this type of kit, the castings need some sanding/filing down and the holes for some components need chasing out.

## PREVIOUS MONTE CARLO-RALLY WINNERS

| GENERAL | : CLA