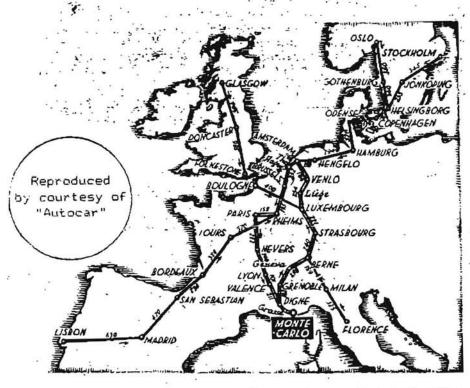

|                |  |



Two teams are entered for the Coupe des Dames: (1) Miss Berry Haig and Miss Barbara Marshall in their 1}-litre M.G.,

# SOUTHWARD

ZERO HOUR APPROACHES FOR MONTE CARLO COMPETITÓRS



This map shows the routes to be covered by competitors from the six starting noints. it must be remembered that the distances as quoted above are in kilometres, not miles.

By now 308 cars and their crews ar on their way to their starting point for this year's Monte Carlo Rally which promises to be one of the best everun. Seventy of these competitors at starting from Glasgow (the majority at these, of course, are British, but the are several foreigners among them), an on Sunday evening they will comment their dash across England to catch the boat at Folkestone rarly on Monda morning. For the benefit of those whould like to sacrifice part of the night's sleep to watch them pass, first competitor from Glasgow will lea at 4.11 p.m., and he is scheduled

#### THE SIX ROUTES

LISBON—Madrid —