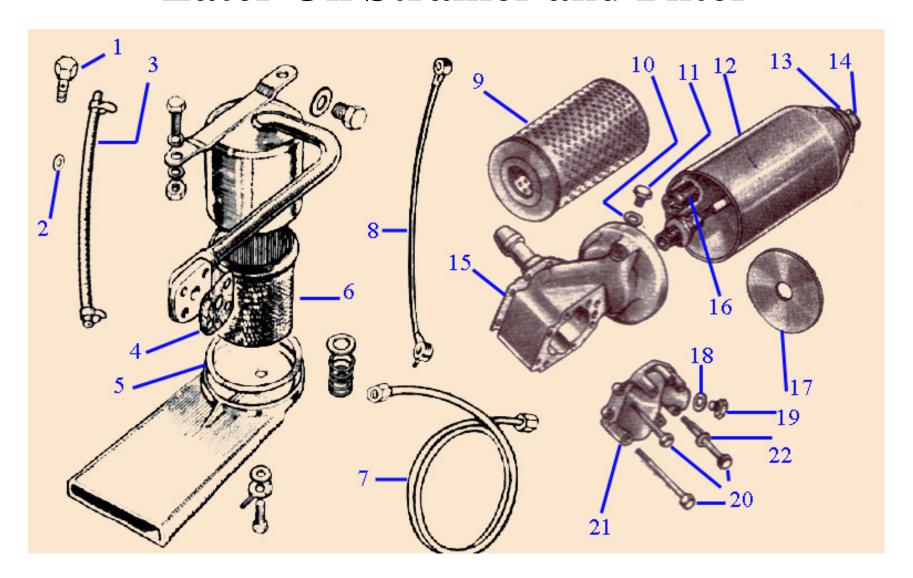

## **Later Oil Strainer and Filter**

| Ref<br># | Description<br>* = suitable for unleaded head |                          | Original<br>Equipment<br>MG Part<br>Number | NTG<br>Part<br>Number | Moss Europe Part<br>Number             | Moss USA Part<br>Number                | Amount<br>Required |    |    |
|----------|-----------------------------------------------|--------------------------|--------------------------------------------|-----------------------|----------------------------------------|----------------------------------------|--------------------|----|----|
|          |                                               |                          |                                            |                       |                                        |                                        | YA                 | YT | YB |
| 1        | Screw (banjo to head)                         |                          | MG795/194                                  | B583                  | 435-465<br>round<br>435-490<br>hexagon | 435-465<br>round<br>435-490<br>hexagon | 1                  | 1  | 1  |
| 2        | Washer for screw                              |                          | MG679/546                                  | G396                  | 324-760                                | 324-760                                | 2                  | 2  | 2  |
| 3        | Rubber pipe/clips - oil line                  |                          | -                                          | B911                  | -                                      | -                                      | 1                  | 1  | 1  |
| 4        | Joint for flange - from Engine 17383          |                          | -                                          | G908                  | 291-400                                | 291-400                                | -                  | -  | 1  |
| 5        | Joint for oil strainer (in sump)              |                          | -                                          | G909                  | 291-500                                | 291-500                                | 1                  | 1  | 1  |
| 6        | Filter gauze                                  |                          | MG900/119                                  | B230                  | -                                      | -                                      | 1                  | 1  | 1  |
| 7        | Pipe/Unions (oil gauge) - see footnote.       |                          |                                            | B913                  | -                                      | -                                      | 1                  | 1  | 1  |
| 8        | Oil pipe (gallery to head) - see footnote.    |                          | MG900/12                                   | B852                  | 435-510                                | 435-510                                | 1                  | 1  | 1  |
| 9        | Element                                       | Tecalemit<br>Purcorlator | 162451<br>162429                           | B020                  | 8G883                                  | 950-510                                | -                  | -  | 1  |
| 10       | Washer - body plug                            |                          | X697/37                                    |                       |                                        |                                        | -                  | -  | 1  |
| 11       | Plug - filter head                            |                          | 163168                                     | B204                  | -                                      | 328-525                                | -                  | -  | 1  |
| 12       | Sump                                          |                          | 300849                                     | -                     | -                                      | -                                      | _                  | _  | 1  |
| 13       | Plate - sum<br>reinforcement                  | Tecalemit                |                                            | B020A                 | 7H1948                                 | 435-330                                | -                  | -  | 1  |
|          |                                               | Purcorlator              |                                            |                       |                                        |                                        |                    |    |    |
| 14       | Centre bolt                                   | Tecalemit                | 300852                                     | -                     | 460-805                                | -                                      |                    |    |    |
| 17       |                                               | Purcorlator              | 300853                                     |                       |                                        |                                        |                    |    |    |
| 15       | Joint - oil pump                              |                          | 2923001                                    | G910                  | 292-300                                | 292-300                                | 1                  | 1  | 1  |

| Ref | Description * = suitable for unleaded head |             | Original<br>Equipment<br>MG Part<br>Number | NTG<br>Part<br>Number | Moss Europe Part<br>Number | Moss USA Part<br>Number | Amount<br>Required |    |    |
|-----|--------------------------------------------|-------------|--------------------------------------------|-----------------------|----------------------------|-------------------------|--------------------|----|----|
| #   |                                            |             |                                            |                       |                            |                         | YA                 | YT | YB |
| 16  | Spring - pressure plate                    | Tecalemit   | 300846                                     | -                     | 435-060                    | 435-060                 | -                  | -  | 1  |
|     |                                            | Purcorlator | 300845                                     |                       |                            |                         |                    |    |    |
| 17  | Clamping plate                             |             | 162437                                     | -                     | -                          | -                       | -                  | _  | 1  |
| 18  | Washer - cover and priming plug            |             | MG827326                                   | B203                  | -                          | -                       | 0/2                | -  | 2  |
| 19  | Plug - cover and priming plug              |             | OA10798                                    |                       | -                          | 328-525                 |                    |    |    |
|     | Bolt for cover (long)                      |             | MG827/167                                  | B198A                 | 320-170                    | 320-170                 | 2                  | 2  | 2  |
| 20  | Bolt for cover (short)                     |             | MG827/176                                  | B198B                 | 320-160                    | 320-160                 | 4                  | 4  | 4  |
|     | Bolt for cover (medium) MC                 |             | MG827/176                                  | B198C                 | 320-165                    | 320-165                 | 2                  | 2  | 2  |
| 21  | Oil pump cover with valve seat             |             | MG862/35                                   | -                     | -                          | -                       | 1                  | 1  | 1  |
| 22  | Spring washer                              |             | X151/6                                     | -                     | 324-978 set                | 324-978 set             | 8                  | 8  | 8  |

Pipe/Unions (oil gauge) and Oil pipe (gallery to head)
This pipe in the MG Y Series is split with a small flare over which item 3 above fits where the pipe would pass through the fire wall. If you replace the brass pipe, ensure that the ends of the pipe are flared before you fit the pipe to the car.