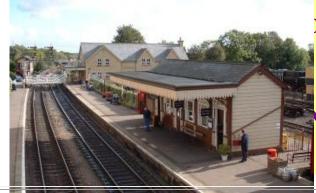

## Sunday 22nd April 2018 Nene Valley Railway, near Peterborough

Lincolnshire Centre Nene Valley Railway "National Drive Your Classic Car Day" Booking Form

Sunday 22<sup>nd</sup> April 2018

| MG Year                                                                                                                                                                                                                                                                          | Model | Registration Number | Colour |  |
|----------------------------------------------------------------------------------------------------------------------------------------------------------------------------------------------------------------------------------------------------------------------------------|-------|---------------------|--------|--|
| Non-MG                                                                                                                                                                                                                                                                           | Model | Registration Number | Colour |  |
| I would like to book a discounted entry for the MG Car Club Lincolnshire Centre Nene Valley Railway Day on Sunday 22nd April 2018 @ £8.00 to include Social Drive, Treasure Hunt and "Landlord's Choice" Pride of Ownership. I enclose my cheque for £8 payable to "MG Car Club" |       |                     |        |  |

**Refreshments:** These are available as light refreshments from the Station Café. Train tickets are available direct from the booking office at a discount of £12 adults, £10 seniors and £6 children. Steam trains will be running throughout the day.