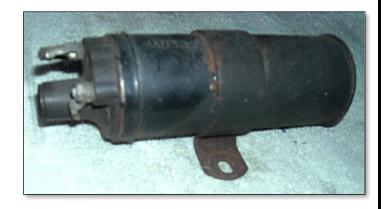

## Lucas Q12

Used until late 1954 (Nov or Dec.)
Painted black case, bitumen solid filled coil.
Taller and smaller diameter than the LA12 coil used in later TFs.

TD/TF WSM: Q12 Service #45020. (see WSM

LA12 next page)

Lucas Parts List: Service # 45020A in MG

"Midgets" 1946-1954.

I have not found MG documents that define the date or chassis number when Lucas LA12 coils replaced Lucas Q12 coils.

- > David Sheward's TF-1500 #TF7427 built 11&12-Oct-1954 had an original Q12 coil
- > J C Mitchell's TF-1500 #TF7973 built 12-Nov-1954 had an original Q12 coil.
- 1) Reproduction Q12: Moss #143-210. https://mossmotors.com/coil-screw-type-h-t-connection
- 2) Reproduction Q12: Holden #030.005 https://www.holden.co.uk/p/12\_volt\_coil\_screw\_in\_lead
- 3) Reproduction Q12: From-the-Frame-Up # EL214 <a href="https://fromtheframeup.com/products/el214-coil-q12-new?\_pos=1&\_sid=c0fbd1b17&\_ss=r">https://fromtheframeup.com/products/el214-coil-q12-new?\_pos=1&\_sid=c0fbd1b17&\_ss=r</a>