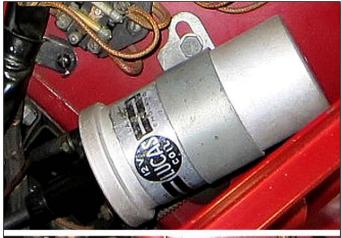

I don't know the chassis number and date when LA12 coils were first installed. The WSM states "on later models ... LA12 (Part No. 2A536) is fitted as standard."

> TF9052, built 25-Jan-1955, has the original LA12 coil that was installed at Abingdon. Photos right.