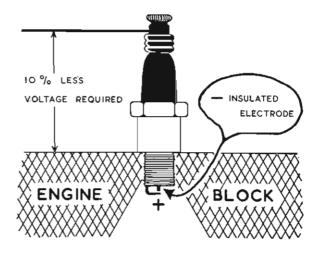

#### THE 'NEGATIVE SPARK.'

Coils are normally wound to give a *positive* earth spark — that is, the spark plug insulated electrode is *negative* with respect to the engine block or earth. We usually refer to this as a \* negative spark.'

Several distinct advantages are obtained. We have the same sparking efficiency at considerably lower voltages — approximately a 10% reduction in the H.T. voltage required to break down the gap. By lowering the voltage, the strain on the insulation throughout the high-tension circuit is considerably reduced — i.e. cable insulation, distributor cap and all mouldings and plugs.