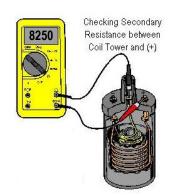

The coil for your TF should be a non-ballasted coil. The resistance between the two primary (low tension) terminals on a non-ballasted coil is around 3.2 ohms. The secondary (high tension) resistance between the center high voltage terminal and the + low tension terminal is much higher.

### **Coil Science**

Resistance reflects of the amount and the gauge of the wire. The late Bob Jeffers posted these resistances and coil science in 2006, 2007, and 2009 on mg-cars.org.uk:

| > Q12:  | Primary = 4.39 ohms  | Secondary = 5,190 ohms  |
|---------|----------------------|-------------------------|
| > LA12: | Primary = 3.3 ohms   | Secondary = 8,250 ohms  |
| > SA12: | Primary = 2.6 ohms   | Secondary = 10,050 ohms |
| > SP12: | Primary = $3.2$ ohms | Secondary = 8,660 ohms  |