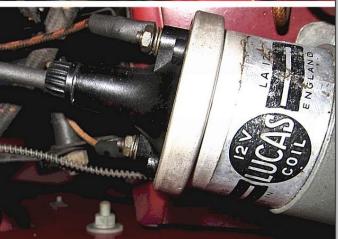

I don't know the chassis number and date when LA12 coils were first installed. The WSM states "on later models ... LA12 (Part No. 2A536) is fitted as standard."

> TF9052, built 25-Jan-1955, has the original LA12 coil that was installed at Abingdon. Photos right.