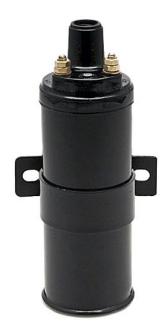

### Lucas LA12

First used late Nov-Dec 1954 or Jan 1955 (sometime after TF7973.)
Natural aluminum case, oil filled coil.
Shorter, fatter, and usually hotter to the touch than Q12 coil.

Lucas Parts List shows Service No. 45053A in MG "Midgets" 1955 only.

- 1) Coil similar to LA12: British Parts Northwest #GCL101 <a href="https://www.bpnorthwest.com/mg/mg-tc-td-tf/engine-electrical/ignition-coil-w-screw-in-ht-lead.html">https://www.bpnorthwest.com/mg/mg-tc-td-tf/engine-electrical/ignition-coil-w-screw-in-ht-lead.html</a>
- 2) Coil similar to LA12: Moss #543-020 <a href="https://mossmotors.com/coil-ignition-screw-in-coil-wire-aftermarket">https://mossmotors.com/coil-ignition-screw-in-coil-wire-aftermarket</a>
- 3) Coil similar to LA12: Holden #030.004 <a href="https://www.holden.co.uk/p/12">https://www.holden.co.uk/p/12</a> volt coil screw in lead with lucas label