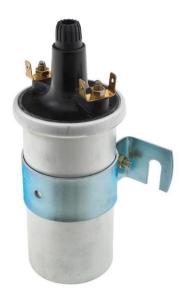

### Lucas LA12

First used late Nov-Dec 1954 or Jan 1955 (sometime after TF7973.)
Natural aluminum case, oil filled coil.
Shorter, fatter, and usually hotter to the touch than Q12 coil.

Lucas Parts List shows Service No. 45053A in MG "Midgets" 1955 only.

I don't know the chassis number and date when LA12 coils were first installed. The WSM states "on later models ... LA12 (Part No. 2A536) is fitted as standard."

> TF9052, built 25-Jan-1955, has the original LA12 coil that was installed at Abingdon. Photos right.

#### Ignition coil type

The coil is a Lucas Model Q12, Service No. 45020. These identification marks are stamped on the base of the ignition coil. When ordering, always quote these numbers. On later models a fluid-filled coil, Lucas No. LA12 (Part No. 2A536) is fitted as standard.