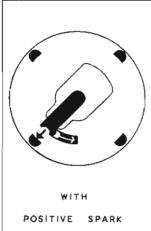

#### THE 'NEGATIVE SPARK.'

Coils are normally wound to give a *positive* earth spark — that is, the spark plug insulated electrode is *negative* with respect to the engine block or earth. We usually refer to this as a \* negative spark.'

Several distinct advantages are obtained. We have the same sparking efficiency at considerably lower voltages — approximately a 10% reduction in the H.T. voltage required to break down the gap. By lowering the voltage, the strain on the insulation throughout the high-tension circuit is considerably reduced — i.e. cable insulation, distributor cap and all mouldings and plugs.

We will point out that if the external connections to the SW and CB terminals of the coil are reversed, current will flow in the opposite direction through the coil, reversing the H.T. spark polarity. In addition the auto-transformer action is lost.

#### ROTOR WEAR.

A further advantage gained with this negative spark is little or no wear of the rotor arm. The picture on the left shows how metal is transferred from the rotor to the fixed electrode on each spark. With the negative spark on the right, the metal transference is in the opposite direction and wear is divided evenly between the four fixed electrodes.