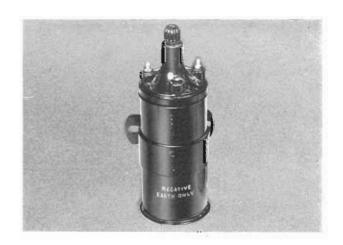

#### NEGATIVE EARTH COIL.

Standard Lucas coils are all wound for use with positive earth battery: but special coils are available for use on negative earth systems, such coils being connected internally to give a similar spark polarity to those used with the positive earth system.

In emergency the negative earth coil can be used on a positive earth vehicle.