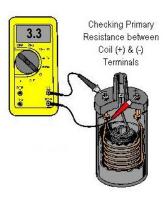

The coil for your TF should be a non-ballasted coil. The resistance between the two primary (low tension) terminals on a non-ballasted coil is around 3.2 ohms. The secondary (high tension) resistance between the center high voltage terminal and the + low tension terminal is much higher.

### **Coil Science**

Resistance reflects of the amount and the gauge of the wire. The late Bob Jeffers posted these resistances and coil science in 2006, 2007, and 2009 on mg-cars.org.uk:

| > Q12:  | Primary = 4.39 ohms  | Secondary = 5,190 ohms  |
|---------|----------------------|-------------------------|
| > LA12: | Primary = 3.3 ohms   | Secondary = 8,250 ohms  |
| > SA12: | Primary = 2.6 ohms   | Secondary = 10,050 ohms |
| > SP12: | Primary = $3.2$ ohms | Secondary = 8,660 ohms  |