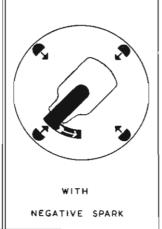

#### THE 'NEGATIVE SPARK.'

Coils are normally wound to give a *positive* earth spark — that is, the spark plug insulated electrode is *negative* with respect to the engine block or earth. We usually refer to this as a \* negative spark.'

Several distinct advantages are obtained. We have the same sparking efficiency at considerably lower voltages — approximately a 10% reduction in the H.T. voltage required to break down the gap. By lowering the voltage, the strain on the insulation throughout the high-tension circuit is considerably reduced — i.e. cable insulation, distributor cap and all mouldings and plugs.

We will point out that if the external connections to the SW and CB terminals of the coil are reversed, current will flow in the opposite direction through the coil, reversing the H.T. spark polarity. In addition the auto-transformer action is lost.

#### ROTOR WEAR.

A further advantage gained with this negative spark is little or no wear of the rotor arm. The picture on the left shows how metal is transferred from the rotor to the fixed electrode on each spark. With the negative spark on the right, the metal transference is in the opposite direction and wear is divided evenly between the four fixed electrodes.