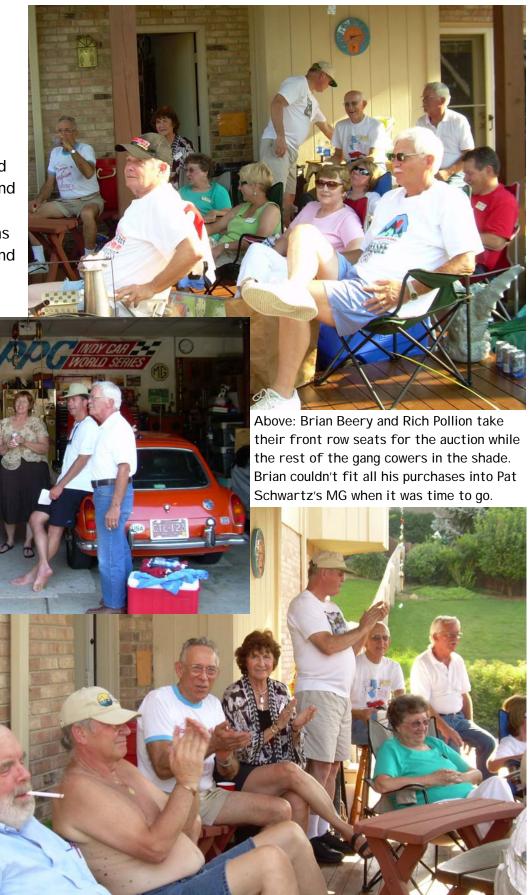

# Rowdies Birthday Bash!

Lots of MGA fans showed up for the Annual Party and Auction hosted by Steve and Cathy Holliday. It was really hot!, but the pool and the people were real cool.

Right: Bruce Nichols,
Dick Grucz, Herb Maier,
Diana Grucz, Dave
Smith, Neil & Thelma
Griffin, and Lloyd Herring encourage the bidding on some priceless
MG artifact. (Just ask
the auctioneer)

Above: Jim Ehlers, Herb Maier, Chari Smith, Rob Cote' and Lloyd Herring swap car stories in Steve's Garage.

A-Antics Page 6

A-Antics Page 7

Ed. Note: Neil Griffin offered this submission to remind us of how inexpensive our cars used to be.