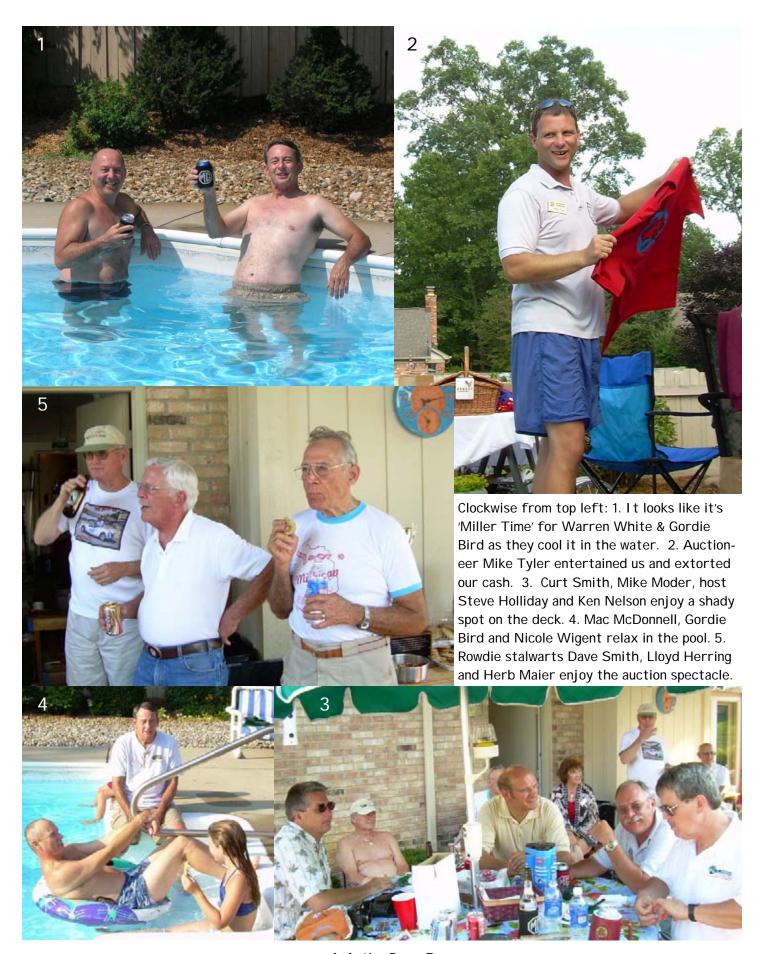

At auction time, Mike Tyler stepped forward to take over the duties of auctioneer for Dave Quinn, who's done it as long as most can remember. Thanks for all the years of service Dave; you've always managed to get that extra buck. Mike did an outstanding job and managed to squeeze over \$600 from the tightly clenched fists of the crowd.

# Rowdies Birthday Bash!

Lots of MGA fans showed up for the Annual Party and Auction hosted by Steve and Cathy Holliday. It was really hot!, but the pool and the people were real cool.

Right: Bruce Nichols,
Dick Grucz, Herb Maier,
Diana Grucz, Dave
Smith, Neil & Thelma
Griffin, and Lloyd Herring encourage the bidding on some priceless
MG artifact. (Just ask
the auctioneer)