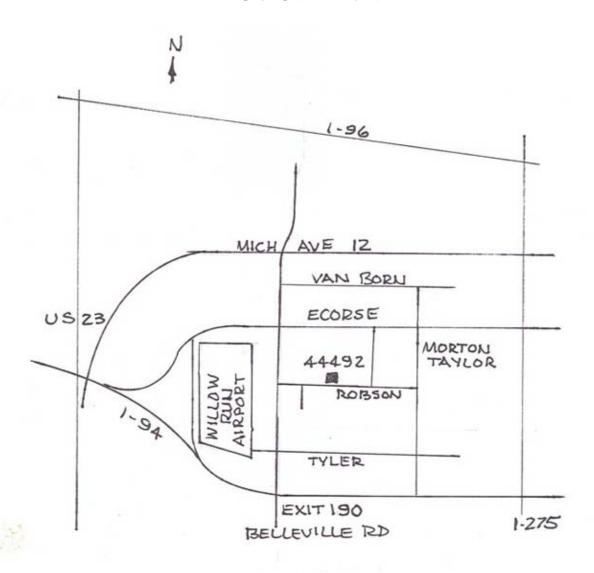

|

<sup>2</sup> All prices are suggested list only and subject to change without notice. Prices effective Jan. 15, 1962.

## **SEPTEMBERFAST**

Final fall frolic for MG nuts September 9 at 12:30

Bring a dish to pass

Hot dogs and camp fire will be provided, roast your own
Hot coffee and ice tea will be provided
If it rains we will fall back and regroup, hopefully in the barn
Neil & Thelma Griffin 44492 Robson Rd.

734-697-7419



## Membership Application Michigan Chapter

## Of The North American MGA Register (NAMGAR)



| Name:         |                  |                     |                               |            |
|---------------|------------------|---------------------|-------------------------------|------------|
|               | Last .           |                     | First                         | Initial    |
| Address:      |                  |                     |                               |            |
| State:        | S                | Zip:                | Country:                      | <u> </u>   |
| Phone:        | ()               |                     | ()                            |            |
| Email:        | ×                |                     |