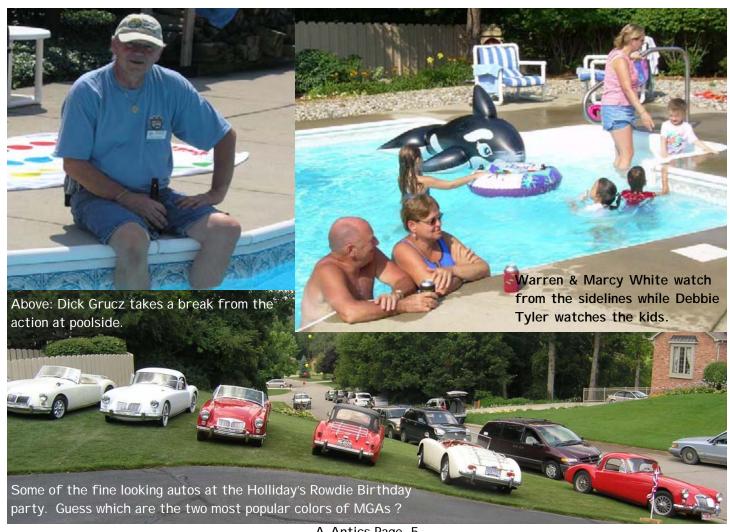

# Rowdies Birthday Bash!

Lots of MGA fans showed up for the Annual Party and Auction hosted by Steve and Cathy Holliday. It was really hot!, but the pool and the people were real cool.

Right: Bruce Nichols,
Dick Grucz, Herb Maier,
Diana Grucz, Dave
Smith, Neil & Thelma
Griffin, and Lloyd Herring encourage the bidding on some priceless
MG artifact. (Just ask
the auctioneer)

Above: Jim Ehlers, Herb Maier, Chari Smith, Rob Cote' and Lloyd Herring swap car stories in Steve's Garage.

A-Antics Page 6

A-Antics Page 7

Ed. Note: Neil Griffin offered this submission to remind us of how inexpensive our cars used to be.