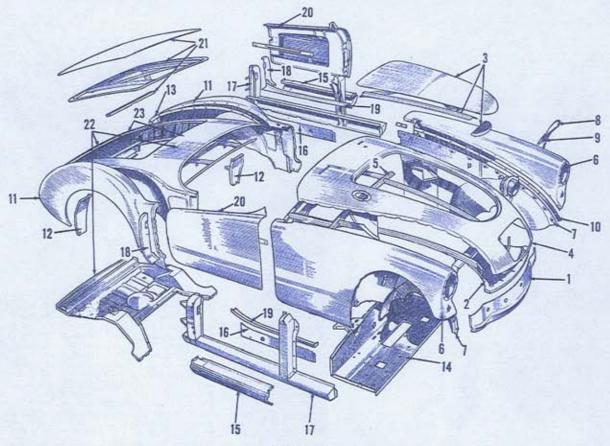

## BODY PANELS

| 1. Ft. Valance      | AFH1896               | All Models                    | 11.  | Fender Regr RH                 | AFH1768   | 1500, 1600 MK I and    |
|---------------------|-----------------------|-------------------------------|------|--------------------------------|-----------|------------------------|
| 2. Panel Rad Duc    | t. AFH900             | All Models                    |      | Fander Bear I II               | AFUIZED   | Twin Com Roodster      |
| 3. Panel Hood Li    | d AFH488              | 1500 & 1600                   |      | Fender Rear LH                 | WLHT\03   | 1500, 1600 MK I and    |
| Panel Hood Li       | d AFH4893             | Twin Com                      |      | F-1-8-80                       |           | Twin Com Roodster      |
| 4. Panel Hood Su    | rround AFH1520        | Roodster                      |      | Fender Rear RH                 |           | Twin Cam Roadster      |
| 5. Surround Rein    | forcement AFH1521     | Roadster                      |      | Fender Rear LH                 |           | Twin Cam Roadster      |
| 6. Ft. Fender RH    | AFH1690               | 1500 Roodster                 |      | Fender Rear RH                 |           | 1600 MK II Roodster    |
| Ft. Fender LH       | AFH1691               | 1500 Roadster                 | 04-1 | Fender Rear LH                 |           | 1600 MK II Roadster    |
| Ft. Fender RH       |                       | 1600 Roadster & Twin          | 12.  | Splash Plate Rr Fender RH      |           |                        |
|                     |                       | Com Roodster                  |      | Splash Plate Rr Fender LH      |           | Roadster               |
| Ft. Fender LH       | AFHEETS               | 1600 Roadster & Twin          | 13.  | Piping Rear Fender R & LH      | AFH1693   | All Models             |
| The Former Co.      | 711 110010            | Com Roodster                  | 14.  | Panel Front Bulkhead           | AFH1524   | MGA1500, 1600 Roodster |
| 7. Ft. Side Assy.   | RH AFH4894            |                               |      | Panel Front Bulkhead           | AFH5472   | Twin Cam Roadster      |
| T. Ft. Side Masy.   | NII AT 114034         | Roodster 1000                 | 15.  | Rocker Panel Outer RH          | AFH2624   | All Models             |
| C) Cide Accu        | IN ACUARDO            |                               |      | Rocker Panel Outer LH          | AFH2625   | All Models             |
| Ft. Side Assy.      | Ln Armees             | 1500 Roadster, 1600           | 16.  | Rocker Ponel Inner RH          | AFH1656   | All Models             |
| Ex Cida Annu        | DU A FUERZO           | Roodster<br>Twin Com Roodster |      | Rocker Panel Inner LH          |           | All Models             |
| Ft. Side Assy.      |                       |                               | 17.  | Sill Reinforcement & Pillor RH | AFH1620   | All Roodsters          |
| Ft. Side Assy.      |                       | Twin Com Roodster             |      | Sill Reinforcement & Pillar LH | AFH1621   | All Roadsters          |
| 8. Splash Plate R   | M Ft. Fender AFH1/02  | 1500 Roodster & 1600          | 18.  | Facing Panel Shut Pillar RH    | AFH898    | All Roodsters          |
|                     |                       | Roodster                      |      | Facing Panel Shut Pillar LH    | AFH899    | All Roodsters          |
| Splosh Plote L      | H Ft. Fender AFH1703  | 1500 Roadster & 1600          | 19.  | Plate Sill Sealing RH          | AFH1658   | All Models             |
| Transportation that |                       | Roodster                      |      | Plate Sill Sealing LH          | AFH1659   | All Models             |
| Splash Plate R      | H Ft. Fender AFH1702  | Twin Cam Roadster &           | 20.  | Door Assy, RH                  |           | All Rondsters          |
|                     |                       | Coupe                         |      | Door Assy, LH                  |           | All Roadsters          |
| Splosh Plate L      | .H Ft. Fender AFH1703 | Twin Com Roodster &           | 21   | Trunk Lid Assy.                | AFH1577   |                        |
|                     |                       | Coupe                         | 5.51 | Truck Lid Assy.                |           |                        |
| 9. Seal for Splas   | h Plote RH AFH1710    | All Models                    | 22   | Tonneou Assy.                  |           | All Roadsters          |
| Seal for Splas      | h Plate LH AFH1711    | MGA                           |      | Tonnegu Panel                  |           | All Roodsters          |
| 10. Front Fender    | Piping AFH1692        | All Models MGA                | 23.  | I WIIIIGUU F WIIGI             | MI 1110/1 | nii noodatei 3         |
| IV. Front Fender    | Piping AFH1692        | All Models MGA                |      |                                |           |                        |